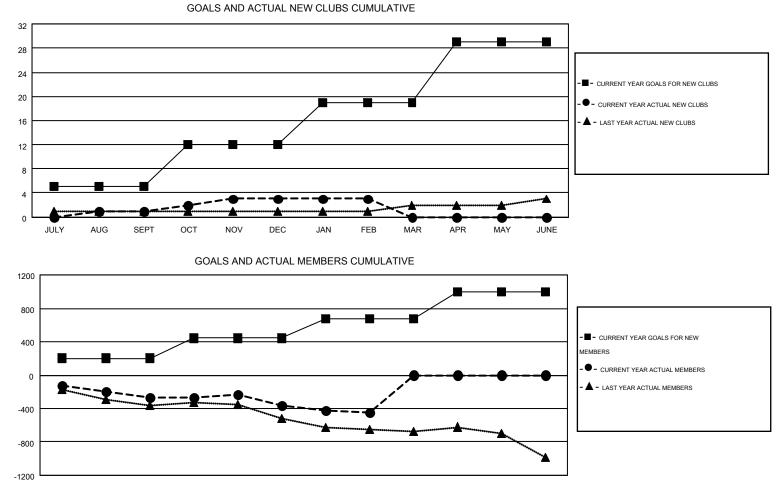

## GMT: CINDY GREGG

GMT CA 1

Results as of: 2/29/2016

| -             |                  | Clubs            |                  |                  | Members               |                    |                                        |                    |                  |  |
|---------------|------------------|------------------|------------------|------------------|-----------------------|--------------------|----------------------------------------|--------------------|------------------|--|
|               | RESUL            | TS FOR 2015-2016 | i                |                  | RESULTS FOR 2015-2016 |                    |                                        |                    |                  |  |
| QUARTER       | NEW CLUB<br>GOAL | NEW CLUBS        | DROPPED<br>CLUBS | NET<br>GAIN/LOSS | QUARTER               | NEW MEMBER<br>GOAL | CHARTER AND<br>NEW<br>MEMBERS<br>ADDED | DROPPED<br>MEMBERS | NET<br>GAIN/LOSS |  |
| JULY/AUG/SEPT | 5                | 1                | 8                | -7               | JULY/AUG/SEPT         | 203                | 308                                    | 580                | -272             |  |
| OCT/NOV/DEC   | 7                | 2                | 1                | 1                | OCT/NOV/DEC           | 239                | 417                                    | 507                | -90              |  |
| JAN/FEB/MAR   | 7                | 0                | 1                | -1               | JAN/FEB/MAR           | 237                | 243                                    | 324                | -81              |  |
| APR/MAY/JUNE  | 10               | 0                | 0                | 0                | APR/MAY/JUNE          | 319                | 0                                      | 0                  | 0                |  |